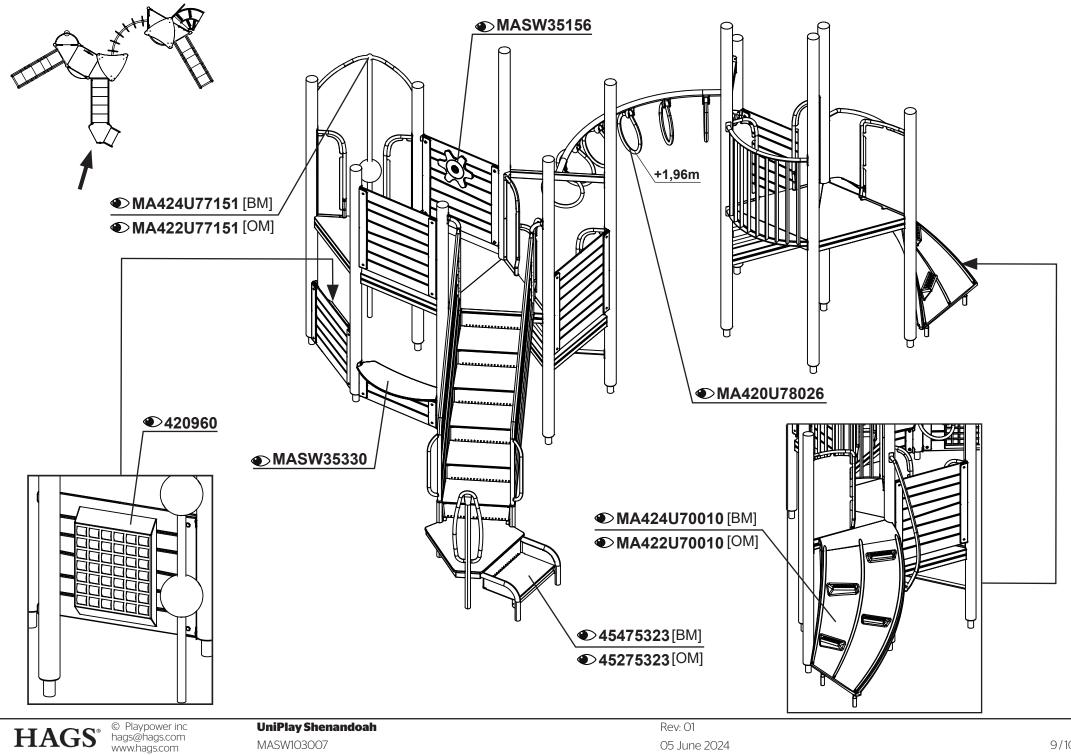

## **UniPlay Shenandoah**

Steel Posts / HPL Panels

HAGS<sup>®</sup> Playpower inc hags@hags.com www.hags.com

Install 101 260329 420960 420995 441000 450080 45275323 45475323 MA420U78026 MA422U70010 MA422U77151 MA424U70010 MA424U77151 MA45060523 **MASW103874 MASW34156 MASW35156 MASW35330 MASW37573 MASW38904 MASW41284 MASW53817 MASW63820 MASW85869 ST4203** © Playpower inc hags@hags.com www.hags.com HAGS<sup>®</sup>