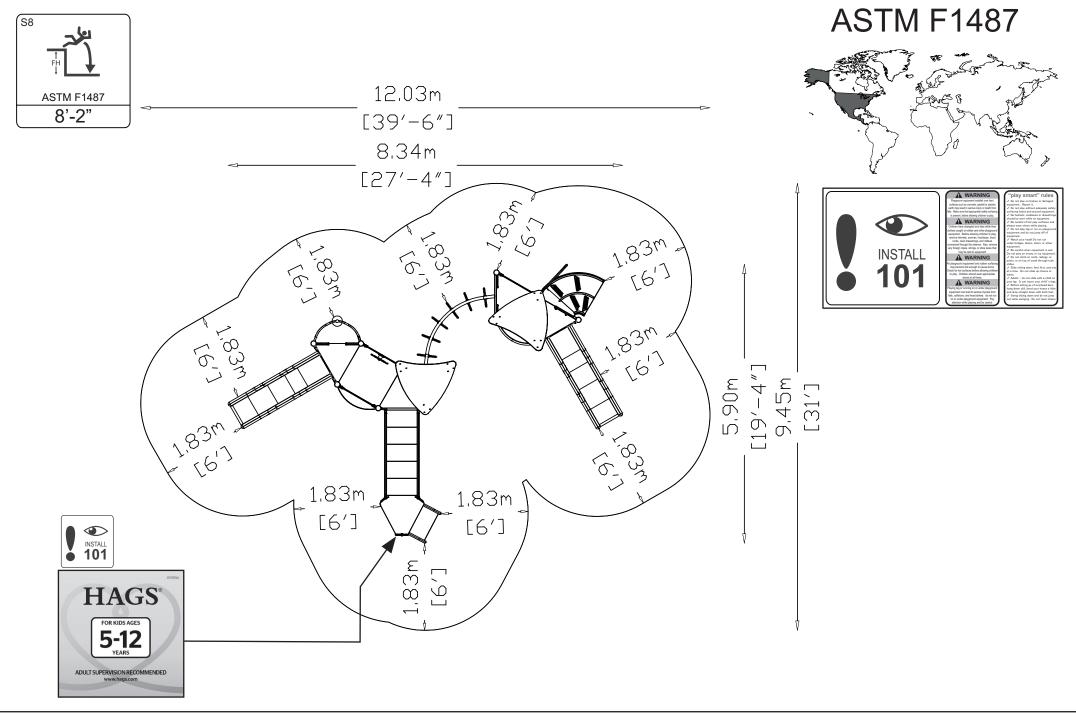

## **UniPlay Shenandoah**

Steel Posts / HPL Panels

HAGS<sup>®</sup> Playpower inc hags@hags.com www.hags.com

Install 101 260329 420960 420995 441000 450080 45275323 45475323 MA420U78026 MA422U70010 MA422U77151 MA424U70010 MA424U77151 MA45060523 **MASW103874 MASW34156 MASW35156 MASW35330 MASW37573 MASW38904 MASW41284 MASW53817 MASW63820 MASW85869 ST4203** © Playpower inc hags@hags.com www.hags.com HAGS<sup>®</sup>