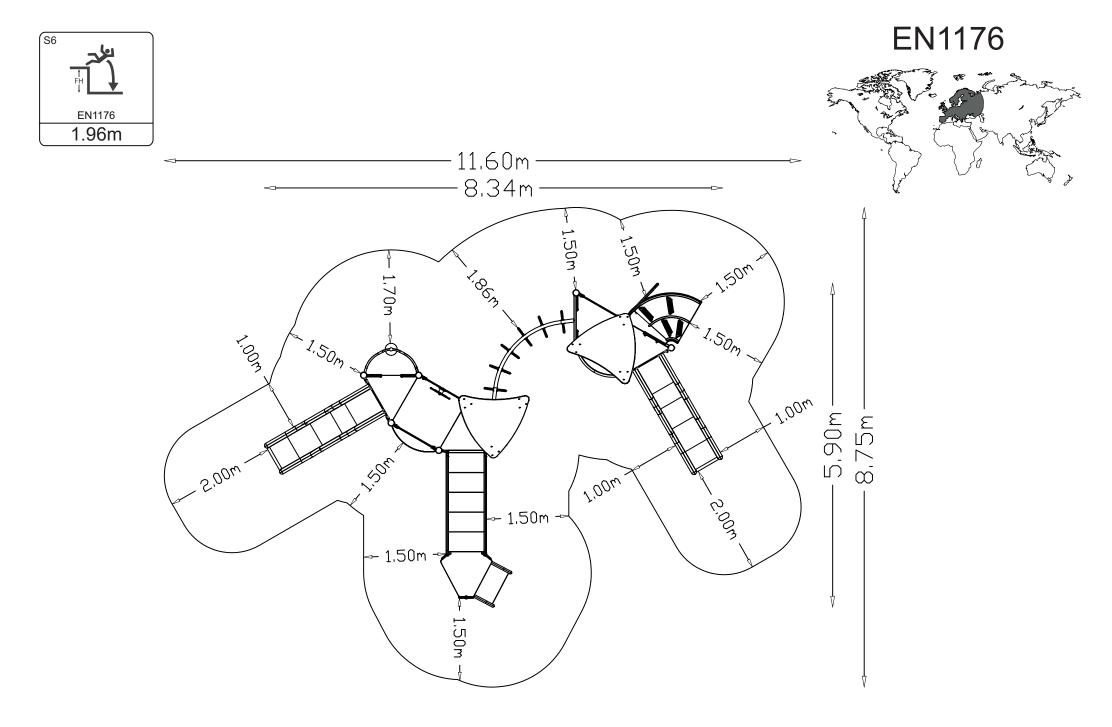

## **UniPlay Shenandoah**

Steel Posts / HPL Panels

HAGS<sup>®</sup> Playpower inc hags@hags.com www.hags.com

Install 101 260329 420960 420995 441000 450080 45275323 45475323 MA420U78026 MA422U70010 MA422U77151 MA424U70010 MA424U77151 MA45060523 **MASW103874 MASW34156 MASW35156 MASW35330 MASW37573 MASW38904 MASW41284 MASW53817 MASW63820 MASW85869 ST4203** © Playpower inc hags@hags.com www.hags.com HAGS<sup>®</sup>