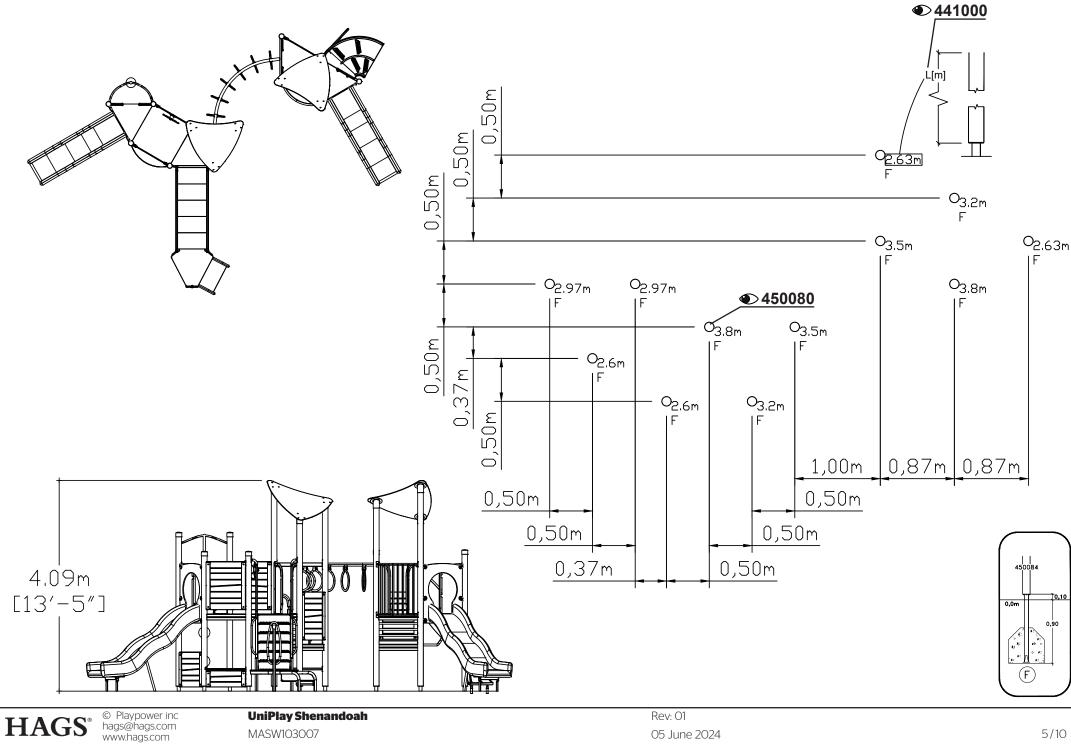

## **UniPlay Shenandoah**

Steel Posts / HPL Panels

HAGS<sup>®</sup> Playpower inc hags@hags.com www.hags.com

Install 101 260329 420960 420995 441000 450080 45275323 45475323 MA420U78026 MA422U70010 MA422U77151 MA424U70010 MA424U77151 MA45060523 **MASW103874 MASW34156 MASW35156 MASW35330 MASW37573 MASW38904 MASW41284 MASW53817 MASW63820 MASW85869 ST4203** © Playpower inc hags@hags.com www.hags.com HAGS<sup>®</sup>

UniPlay Shenandoah MASW103007

HAGS<sup>®</sup> Playpower inc hags@hags.com www.hags.com

MASW103007

Rev: 01 05 June 2024