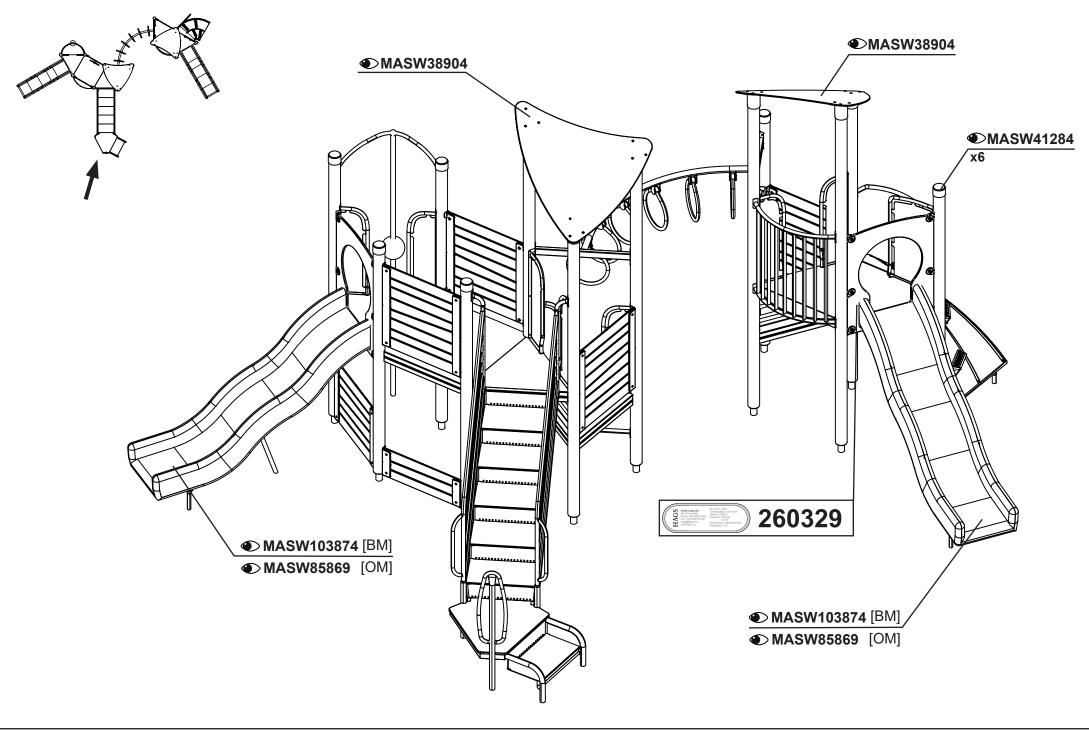

## **UniPlay Shenandoah**

Steel Posts / HPL Panels

HAGS<sup>®</sup> Playpower inc hags@hags.com www.hags.com

Install 101 260329 420960 420995 441000 450080 45275323 45475323 MA420U78026 MA422U70010 MA422U77151 MA424U70010 MA424U77151 MA45060523 **MASW103874 MASW34156 MASW35156 MASW35330 MASW37573 MASW38904 MASW41284 MASW53817 MASW63820 MASW85869 ST4203** © Playpower inc hags@hags.com www.hags.com HAGS<sup>®</sup>