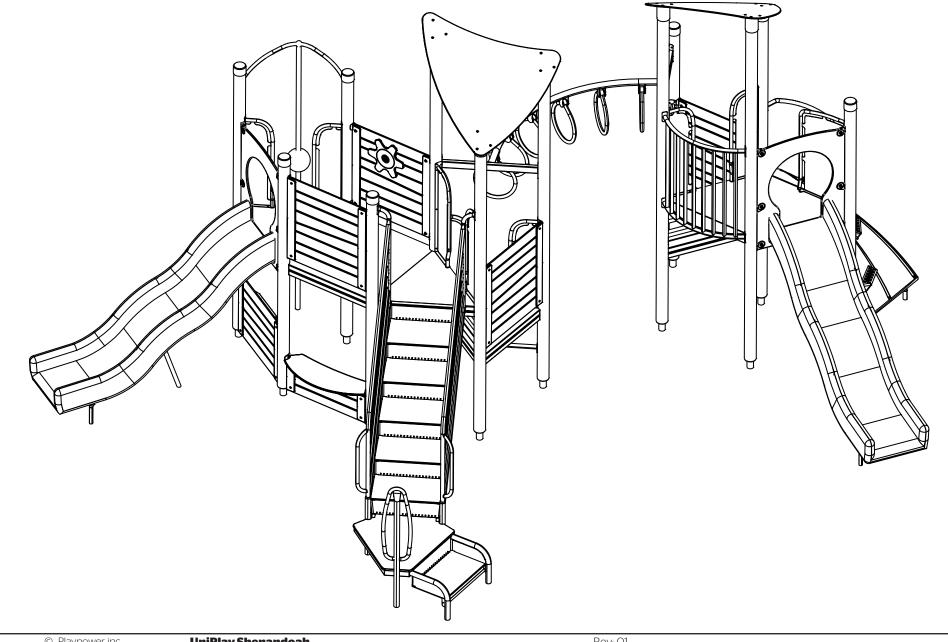

## **UniPlay Shenandoah**

Steel Posts / HPL Panels

HAGS<sup>®</sup> Playpower inc hags@hags.com www.hags.com

Install 101 260329 420960 420995 441000 450080 45275323 45475323 MA420U78026 MA422U70010 MA422U77151 MA424U70010 MA424U77151 MA45060523 **MASW103874 MASW34156 MASW35156 MASW35330 MASW37573 MASW38904 MASW41284 MASW53817 MASW63820 MASW85869 ST4203** © Playpower inc hags@hags.com www.hags.com HAGS<sup>®</sup>