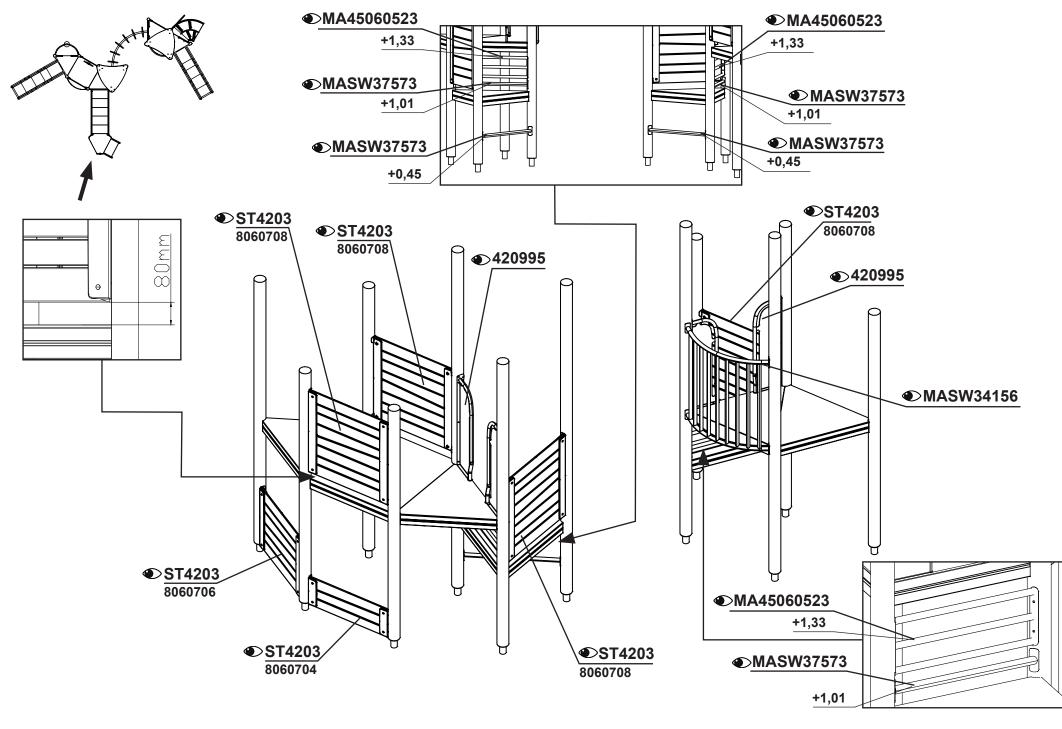

## HAGS®

Installation Guide

## **UniPlay Shenandoah**

Steel Posts / HPL Panels









HAGS<sup>®</sup> Playpower inc hags@hags.com www.hags.com















Install 101 260329 420960 420995 441000 450080 45275323 45475323 MA420U78026 MA422U70010 MA422U77151 MA424U70010 MA424U77151 MA45060523 **MASW103874 MASW34156 MASW35156 MASW35330 MASW37573 MASW38904 MASW41284 MASW53817 MASW63820 MASW85869 ST4203** © Playpower inc hags@hags.com www.hags.com HAGS<sup>®</sup>

UniPlay Shenandoah MASW103007







HAGS<sup>®</sup> Playpower inc hags@hags.com www.hags.com



MASW103007

Rev: 01 05 June 2024