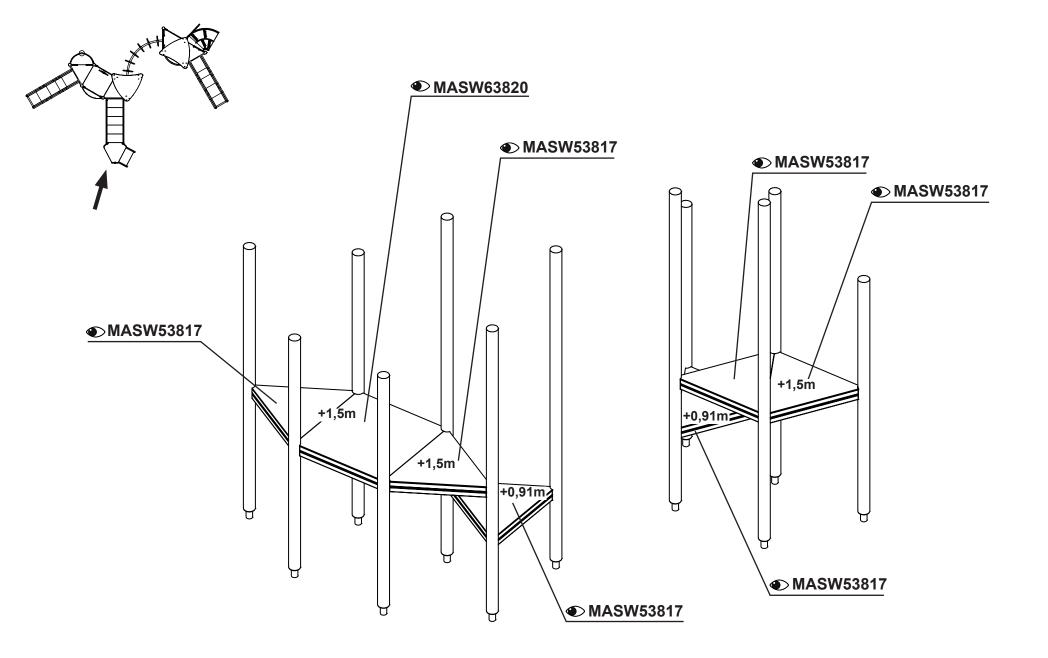

## HAGS®

Installation Guide

## **UniPlay Shenandoah**

Steel Posts / HPL Panels









HAGS<sup>®</sup> Playpower inc hags@hags.com www.hags.com















Install 101 260329 420960 420995 441000 450080 45275323 45475323 MA420U78026 MA422U70010 MA422U77151 MA424U70010 MA424U77151 MA45060523 **MASW103874 MASW34156 MASW35156 MASW35330 MASW37573 MASW38904 MASW41284 MASW53817 MASW63820 MASW85869 ST4203** © Playpower inc hags@hags.com www.hags.com HAGS<sup>®</sup>

UniPlay Shenandoah MASW103007







HAGS<sup>®</sup> Playpower inc hags@hags.com www.hags.com



MASW103007

Rev: 01 05 June 2024