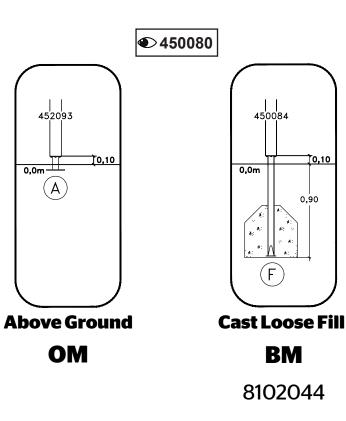

## HAGS®

Installation Guide

## **UniPlay Shenandoah**

Steel Posts / HPL Panels









HAGS<sup>®</sup> Playpower inc hags@hags.com www.hags.com















Install 101 260329 420960 420995 441000 450080 45275323 45475323 MA420U78026 MA422U70010 MA422U77151 MA424U70010 MA424U77151 MA45060523 **MASW103874 MASW34156 MASW35156 MASW35330 MASW37573 MASW38904 MASW41284 MASW53817 MASW63820 MASW85869 ST4203** © Playpower inc hags@hags.com www.hags.com HAGS<sup>®</sup>

UniPlay Shenandoah MASW103007







HAGS<sup>®</sup> Playpower inc hags@hags.com www.hags.com



MASW103007

Rev: 01 05 June 2024