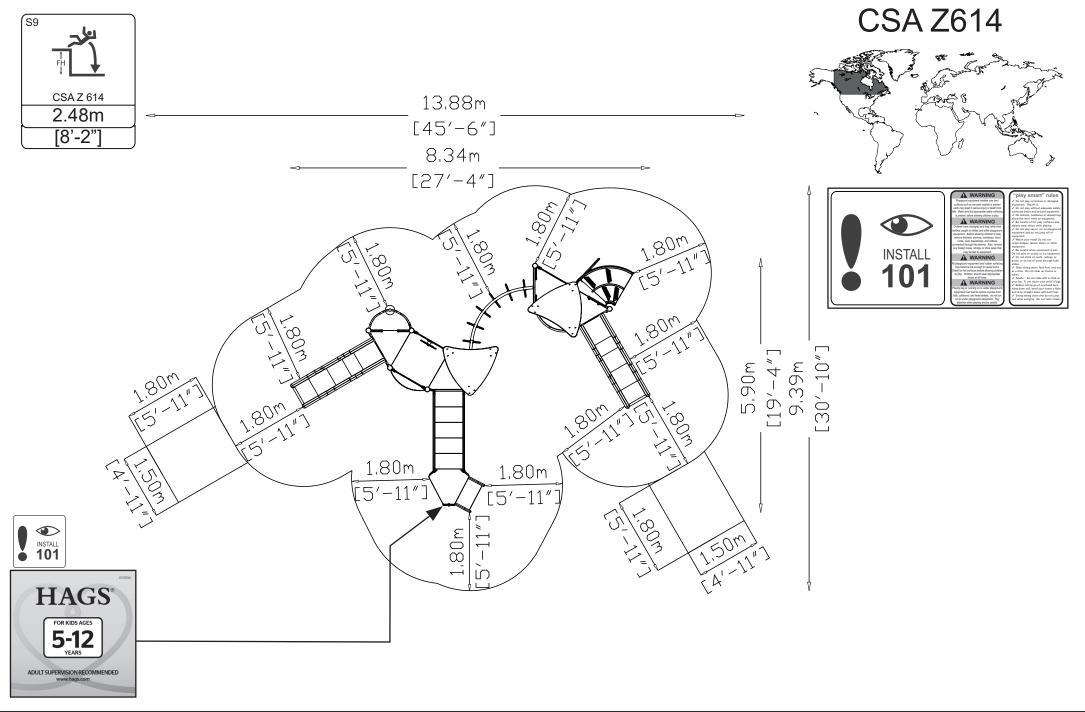

## **UniPlay Shenandoah**

Steel Posts / HPL Panels

HAGS<sup>®</sup> Playpower inc hags@hags.com www.hags.com

Install 101 260329 420960 420995 441000 450080 45275323 45475323 MA420U78026 MA422U70010 MA422U77151 MA424U70010 MA424U77151 MA45060523 **MASW103874 MASW34156 MASW35156 MASW35330 MASW37573 MASW38904 MASW41284 MASW53817 MASW63820 MASW85869 ST4203** © Playpower inc hags@hags.com www.hags.com HAGS<sup>®</sup>